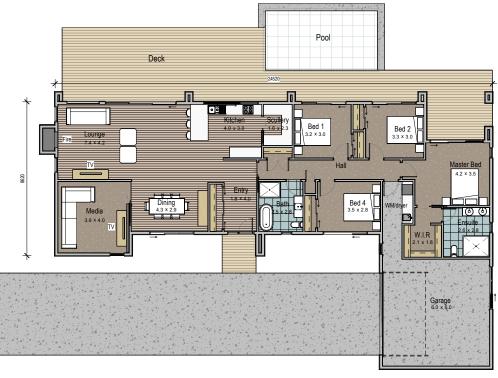

## Tūmanako | Hopes, Dreams, Desires

Designed to maximise views, most rooms in this home have a great outlook. Inside, the kitchen is central with a scullery and expansive views across your property. The primary bedroom has a large covered private patio, a massive walk-in wardrobe and an ensuite as well. Another cool feature is the full-height glazed slider in the media which allows light to pass through. If you're after a modern 4 bedroom home, this is a great option.

Floor Area: 232m<sup>2</sup>

24.5m 🚦 8.6m

MH3-03

Ann 021 030 4291

Carl 027 222 3922

ClientEnquiries@Smartway.Builders

@Smartway.Builders

Smartway.Builders