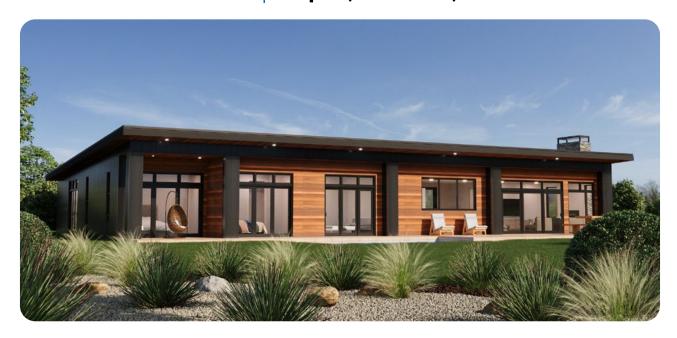

## Tūmanako | Hopes, Dreams, Desires

Designed to maximise views, most rooms in this home have a great outlook. Inside, the kitchen is central with a scullery and expansive views across your property. The primary bedroom has a large covered private patio, a massive walk-in wardrobe and an ensuite as well. Another cool feature is the full-height glazed slider in the media which allows light to pass through. If you're after a modern 4 bedroom home, this is a great option.