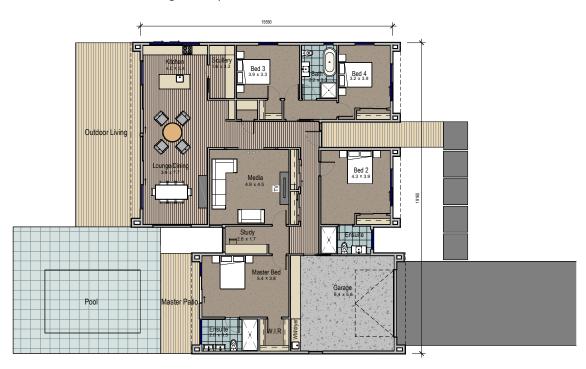

## Waikite | Discovered Water

The foyer of this home sits centre with high ceilings and gives a glimpse of the blue sky towards the casual living. The kitchen sits full-width and extends into a large scullery. There is also a large media room with a study nook adjacent, and the master bedroom, complete with ensuite and walk in robe looks onto a private patio and optional pool access, with bedroom 2 also having its own ensuite, this is a home designed to please.

Floor Area: 266m<sup>2</sup>

MH3-01

Ann 021 030 4291

Carl 027 222 3922

ClientEnquiries@Smartway.Builders

@Smartway.Builders

**Smartway.Builders** 