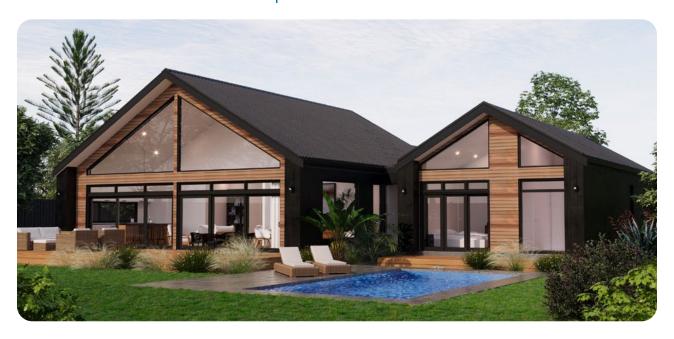

## Waikite | Discovered Water

The foyer of this home sits centre with high ceilings and gives a glimpse of the blue sky towards the casual living. The kitchen sits full-width and extends into a large scullery. There is also a large media room with a study nook adjacent, and the master bedroom, complete with ensuite and walk in robe looks onto a private patio and optional pool access, with bedroom 2 also having its own ensuite, this is a home designed to please.