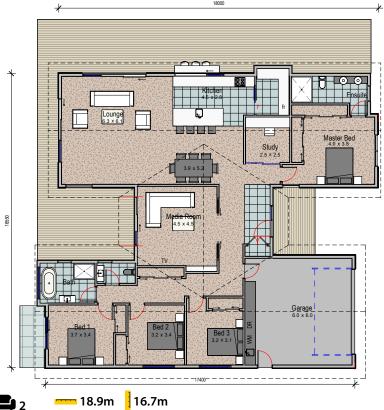

## Ohakune | Place Of Care

A beautiful modern and chic home that offers all the luxuries and superior features. Designed with families in mind, this home packs a lot of potential! Make your way to the centre of the home and be greeted by the luxurious living and entertaining area, with a separate private lounge close to the entry. Sit back and relax in the large master suite which offers a double wardrobe and a striking ensuite. This home is functional, practical and all with a tasteful touch!

Floor Area: 244m<sup>2</sup>

FH1-01

Ann 021 030 4291

Carl 027 222 3922

ClientEnquiries@Smartway.Builders

@Smartway.Builders

Smartway.Builders