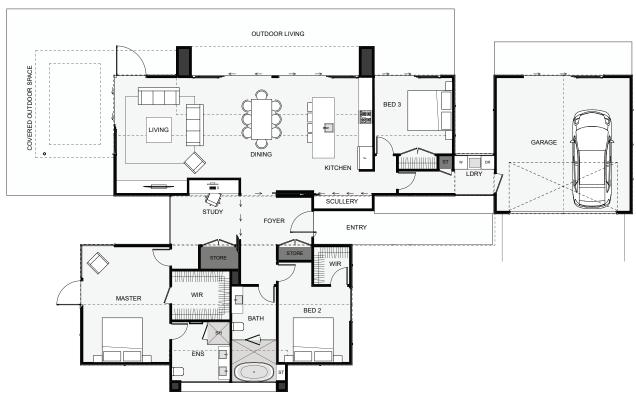

## Matai | NZ Black Pine

This gable pavilion styled home is highly functional with a layout that will take full advantage of an expansive northern view. This design can be used in both wide sections and narrower deep sections with the garage simply rotated ninety degrees. An open study is positioned just off the foyer, perfect if you plan to work from home. Outdoor spaces are perfectly aligned for all day sun. With this design being such an iconic shape with all the gables, by simply using different claddings and colours, this home can work with numerous styles, whether it's modern, traditional or even Hamptons!

Floor Area: 212m<sup>2</sup>

Min Section Size Needed: 530m<sup>2</sup>

Contact Us:

Ann: 021 030 4291 | Carl: 027 222 3922 E: ClientEnquiries@Smartway.Builders www.Smartway.Builders

DH1-01