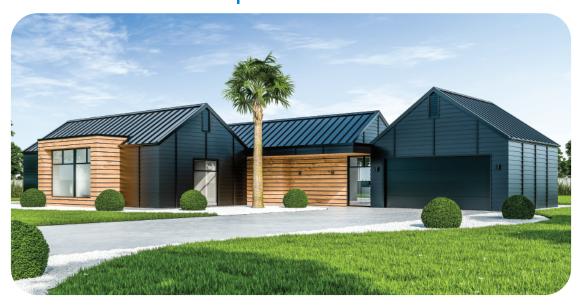

## Matai | NZ Black Pine

This gable pavilion styled home is highly functional with a layout that will take full advantage of an expansive northern view. This design can be used in both wide sections and narrower deep sections with the garage simply rotated ninety degrees. An open study is positioned just off the foyer, perfect if you plan to work from home. Outdoor spaces are perfectly aligned for all day sun. With this design being such an iconic shape with all the gables, by simply using different claddings and colours, this home can work with numerous styles, whether it's modern, traditional or even Hamptons!