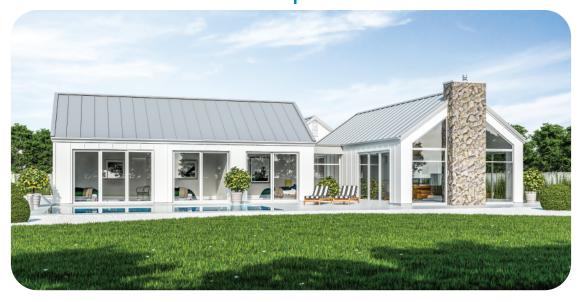

## Matamata | Whitebait

This modern farmhouse breaks the home into three clear pavilions, each housing a different part of the home; garage, living and bedrooms. This design can work whether your driveway comes in from the east, south or west. Some nice features of this home include the scullery, dual outdoor areas for all day sun, large walk-in wardrobe and ensuite plus a centrepiece chimney, which frames two large gable windows. This is a modern farmhouse, a timeless design, a fine structure you could just be lucky enough to call home!