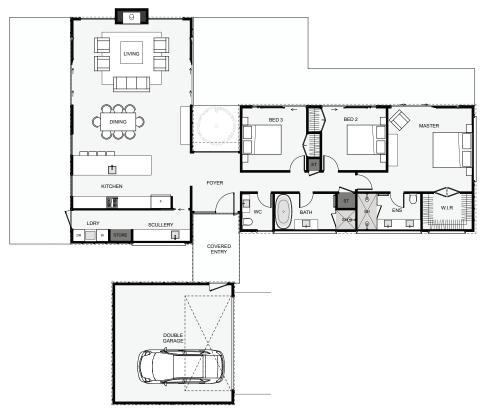

## Matamata | Whitebait

This modern farmhouse breaks the home into three clear pavilions, each housing a different part of the home; garage, living and bedrooms. This design can work whether your driveway comes in from the east, south or west. Some nice features of this home include the scullery, dual outdoor areas for all day sun, large walk-in wardrobe and ensuite plus a centrepiece chimney, which frames two large gable windows. This is a modern farmhouse, a timeless design, a fine structure you could just be lucky enough to call home!

Floor Area: 194m<sup>2</sup>

Min Section Size Needed: 485m<sup>2</sup>

Contact Us:

**Ann:** 021 030 4291 | **Carl:** 027 222 3922 **E:** ClientEnquiries@Smartway.Builders

www.Smartway.Builders