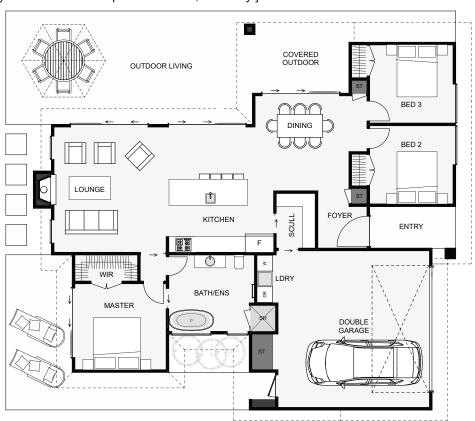

## Omaha | Place Of Great Resources

Want a home with minimal hallways and smartly designed spaces? From its quick garage to kitchen access via the scullery - great when bringing the groceries home! The main bathroom doubles as an ensuite, the inset laundry, located, straight off the scullery and the great alfresco flow to both covered and open outdoor living spaces. If three bedrooms are enough for you and you want a feature packed house, this may just be the one!

Floor Area: 156m<sup>2</sup>

Min Section Size Needed: 390m<sup>2</sup>

Contact Us:

Ann: 021 030 4291 | Carl: 027 222 3922 E: ClientEnquiries@Smartway.Builders www.Smartway.Builders

ESH-02