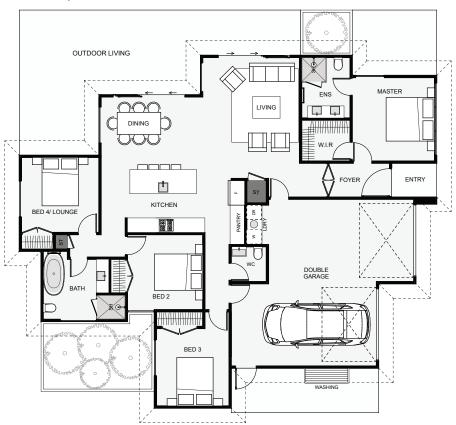

## Rānui | Plenty Of Sunshine

Adaptable in design, this home lets you go from four bedrooms to three with dual living. This is simply done by swapping out the fourth bedroom. Other features include a separate guest toilet, an extra pantry space, good size bathrooms and great outdoor living with an option for overhead cover. Wanting a four bedroom home now, but want the option for an extra lounge later, this could be your answer!

Floor Area: 177m<sup>2</sup>

Min Section Size Needed: 445m<sup>2</sup>

Contact Us:

Ann: 021 030 4291 | Carl: 027 222 3922 E: ClientEnquiries@Smartway.Builders www.Smartway.Builders

ESH-05