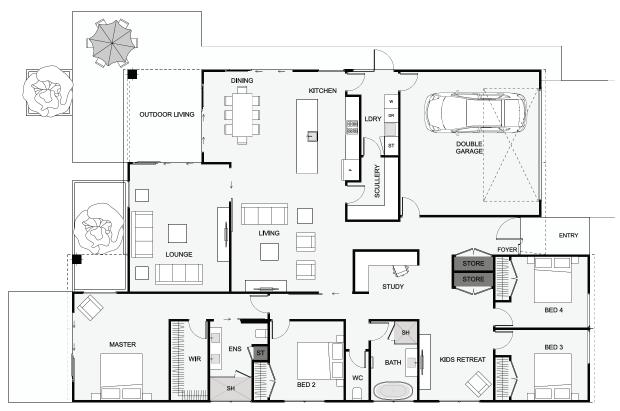

## Koromiko | Hebe

This is a striking twin gable home with its well thought out design. The two generous open plan living spaces make this home ideal for easy entertaining or relaxing in the separate lounge, while the al fresco provides a sense of space and versatility. Some extra features include the kid's activity/retreat area, (separate from the dual living), the study and the scullery. This home conveys real creative style and practical utility.

Floor Area: 268m<sup>2</sup>

Min Section Size Needed: 670m<sup>2</sup>

Contact Us:

Ann: 021 030 4291 | Carl: 027 222 3922 E: ClientEnquiries@Smartway.Builders www.Smartway.Builders