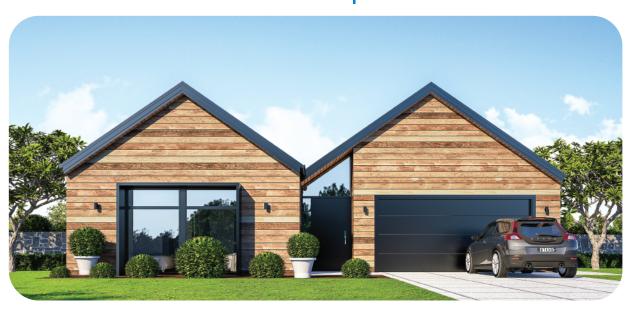

## Koromiko | Hebe

This is a striking twin gable home with its well thought out design. The two generous open plan living spaces make this home ideal for easy entertaining or relaxing in the separate lounge, while the al fresco provides a sense of space and versatility. Some extra features include the kid's activity/retreat area, (separate from the dual living), the study and the scullery. This home conveys real creative style and practical utility.