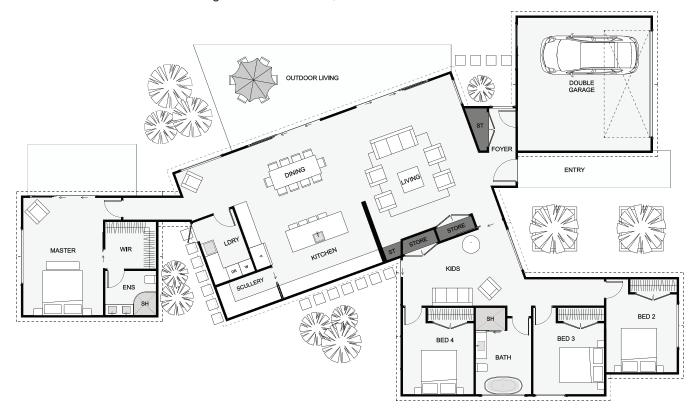

## Kötare | Kingfisher

The ultimate stylish and functional family home. This home features generous proportions and a thoughtful layout designed to create the best of both worlds, whether entertaining or needing your own calm oasis. With a separate kids retreat, this home offers plenty of space for everyday family living. Parents can enjoy their own space in the privately located master bedroom with a designated outdoor area, walk-in wardrobe and ensuite bathroom.

Floor Area: 249m<sup>2</sup>

Min Section Size Needed: 650m<sup>2</sup>

Contact Us:

Ann: 021 030 4291 | Carl: 027 222 3922 E: ClientEnquiries@Smartway.Builders www.Smartway.Builders