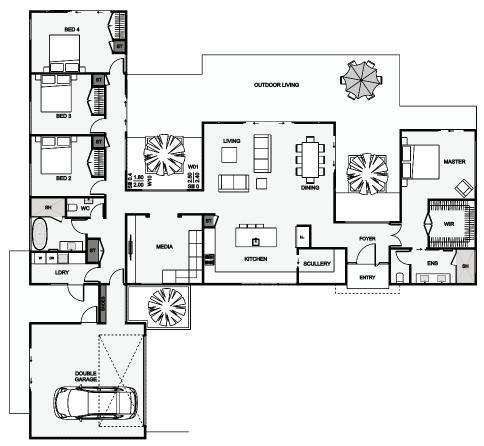

## Kōtuku | White Heron

This three winged home will look stunning on a larger section and is perfect for the families who favour a master bedroom at one end and guest or children's bedrooms at the other. The kitchen, spacious living and media rooms are positioned in the heart of the home and the outdoor living links everything together. With this home, you can be sure it will be loved for years to come!

Floor Area: 241m<sup>2</sup>

Min Section Size Needed: 600m<sup>2</sup>

Contact Us:

**Ann:** 021 030 4291 | **Carl:** 027 222 3922 **E:** ClientEnquiries@Smartway.Builders

www.Smartway.Builders

FH2-03