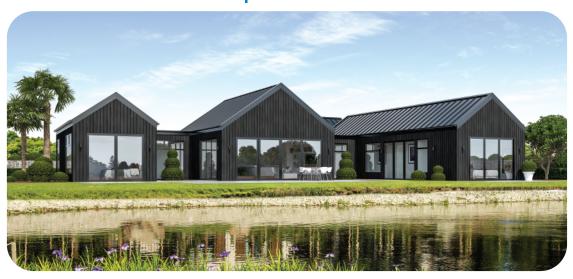

## Kōtuku | White Heron

This three winged home will look stunning on a larger section and is perfect for the families who favour a master bedroom at one end and guest or children's bedrooms at the other. The kitchen, spacious living and media rooms are positioned in the heart of the home and the outdoor living links everything together. With this home, you can be sure it will be loved for years to come!