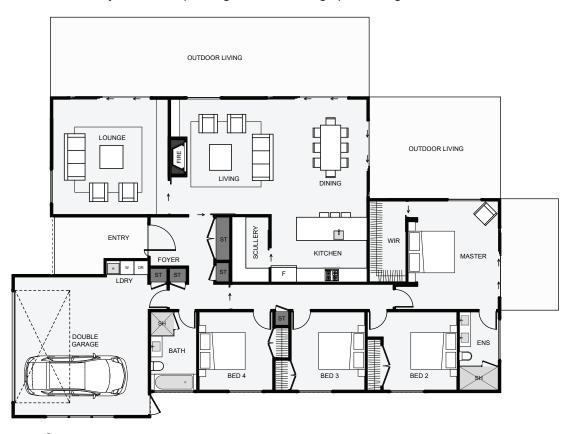

## Awamarino | Calm Stream

This home is designed to suit the modern home owner with its clean design lines and contrasting materials. The dual living can be closed off with the large slider, giving multiple living options. Storage is plentiful and is all located within close proximity from the laundry. Additional extras include a scullery, a large walk-in wardrobe, multiple outdoor living spaces and room for a centrally located fireplace, great for warming up the living fast.

Floor Area: 229m<sup>2</sup>

Min Section Size Needed: 575m<sup>2</sup>

Contact Us:

Ann: 021 030 4291 | Carl: 027 222 3922 E: ClientEnquiries@Smartway.Builders www.Smartway.Builders

4B2-01