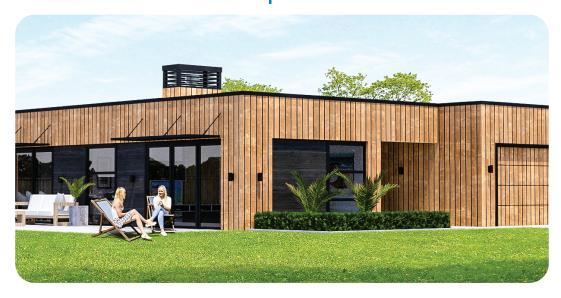

## Awamarino | Calm Stream

This home is designed to suit the modern home owner with its clean design lines and contrasting materials. The dual living can be closed off with the large slider, giving multiple living options. Storage is plentiful and is all located within close proximity from the laundry. Additional extras include a scullery, a large walk-in wardrobe, multiple outdoor living spaces and room for a centrally located fireplace, great for warming up the living fast.