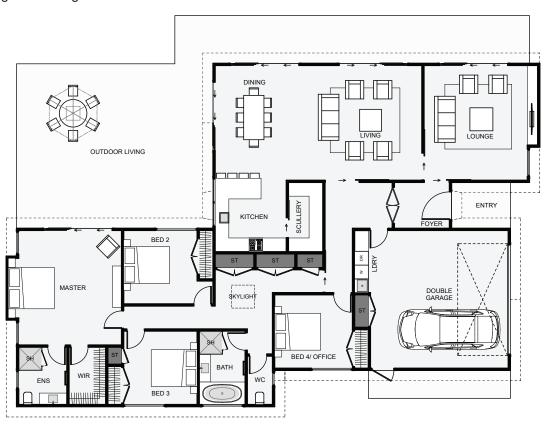

## Haumoana | Sea Breeze

This four bedroom "classic meets modern" home works just as well inside, as it does out. Dual living with dual access points from the foyer makes this home easy to work with when having guests around. The dining area allows for a larger family sized table, the kitchen includes a scullery and there's even room for an outdoor kitchen bar. Other pros include plenty of storage and a large master bedroom with ensuite and walkin robe.

Floor Area: 245m<sup>2</sup>

Min Section Size Needed: 615m<sup>2</sup>

Contact Us:

Ann: 021 030 4291 | Carl: 027 222 3922 E: ClientEnquiries@Smartway.Builders www.Smartway.Builders

4B2-03