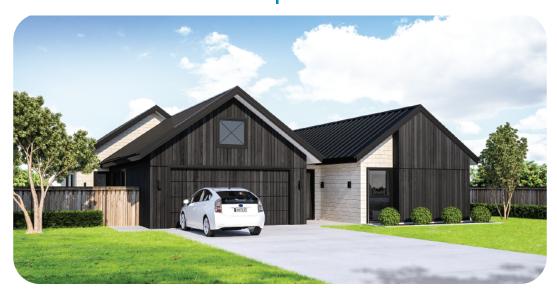

## Haumoana | Sea Breeze

This four bedroom "classic meets modern" home works just as well inside, as it does out. Dual living with dual access points from the foyer makes this home easy to work with when having guests around. The dining area allows for a larger family sized table, the kitchen includes a scullery and there's even room for an outdoor kitchen bar. Other pros include plenty of storage and a large master bedroom with ensuite and walkin robe.