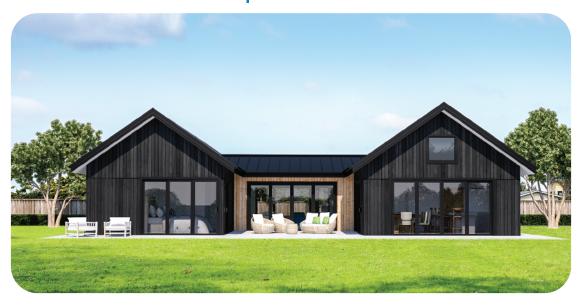

## Kahikatea | White Pine Tree

Thanks to the layout, little things like the one separate bedroom with direct bathroom access, (great for visitors), and an office close to the foyer, help make this home easy to live in. Other nice aspects include the dual living, (both with external access), the separate kitchen and dining plus the north facing master bedroom will make the thought of building exciting!