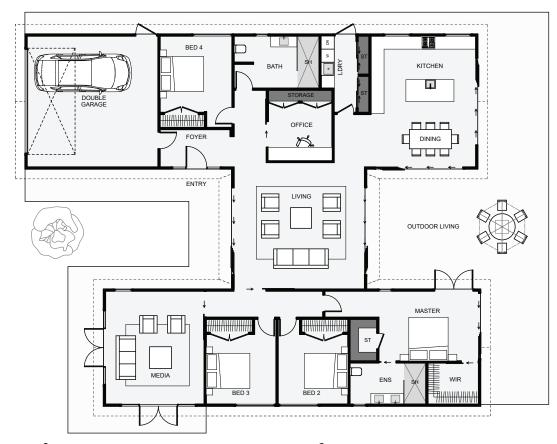

## Kahikatea | White Pine Tree

Thanks to the layout, little things like the one separate bedroom with direct bathroom access, (great for visitors), and an office close to the foyer, help make this home easy to live in. Other nice aspects include the dual living, (both with external access), the separate kitchen and dining plus the north facing master bedroom will make the thought of building exciting!

Floor Area: 254m<sup>2</sup>

Min Section Size Needed: 635m<sup>2</sup>

Contact Us:

Ann: 021 030 4291 | Carl: 027 222 3922 E: ClientEnquiries@Smartway.Builders www.Smartway.Builders

4B2-04