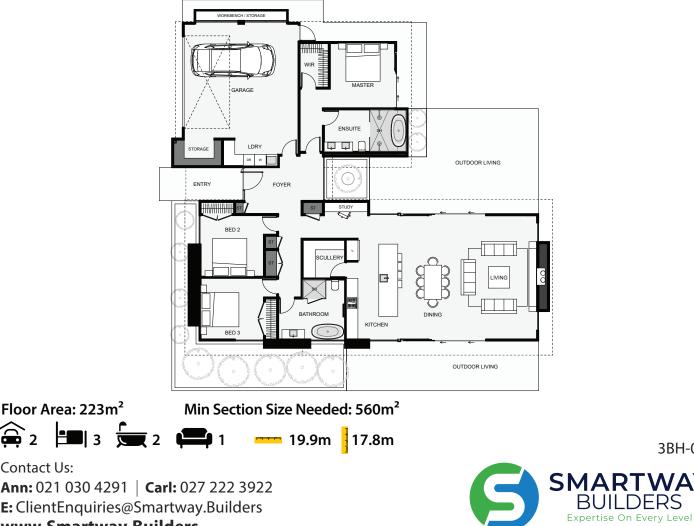

Mangamahu | Gentle Stream

The Home is a modern styled home with a smart layout. From the moment you step inside the foyer, your eyes will face a small tree garden, facing north, framed by a full height window. The master enjoys its own private wing off the foyer with an ensuite to die for. Some nice features in this design include the scullery, high ceilings in the living and master with overhead glazing for a light living space, a study nook, plenty of storage, a workbench and a large laundry. If you like modern styled homes, this is a design you cannot pass on!

3BH-02

**YAWT** 

DERS

Contact Us: Ann: 021 030 4291 | Carl: 027 222 3922 E: ClientEnquiries@Smartway.Builders www.Smartway.Builders