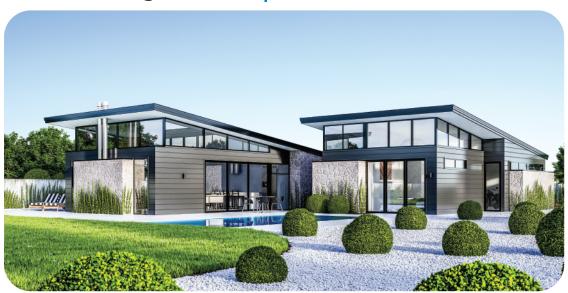

Mangamahu | Gentle Stream

The Home is a modern styled home with a smart layout. From the moment you step inside the foyer, your eyes will face a small tree garden, facing north, framed by a full height window. The master enjoys its own private wing off the foyer with an ensuite to die for. Some nice features in this design include the scullery, high ceilings in the living and master with overhead glazing for a light living space, a study nook, plenty of storage, a workbench and a large laundry. If you like modern styled homes, this is a design you cannot pass on!