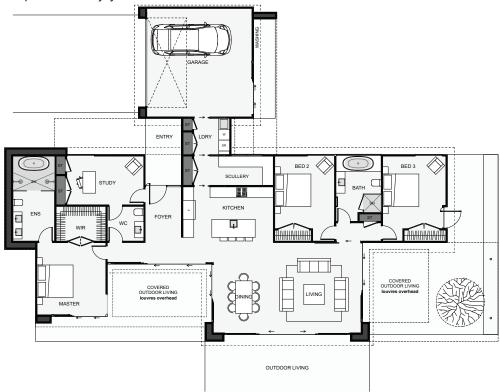

## Mangawara | Quiet Stream

This is a home designed with a lot of features. If you work from home, the office with direct access to both the foyer and toilet will be a great advantage. The master includes a large walk-in wardrobe and an ensuite with its own bath. A large scullery with direct access to the garage makes grocery shopping that little bit easier. The main living has high ceilings and high glazing with metal sunshade louvres for maximum comfort. A big advantage of this home is the expansive outdoor living space cover with optional built-in louvres for sun and rain control. If you have a section with a view, this home will help you capture and enjoy it!

Floor Area: 229m<sup>2</sup>

Min Section Size Needed: 575m<sup>2</sup>

Contact Us:

**Ann:** 021 030 4291 | **Carl:** 027 222 3922 **E:** ClientEnquiries@Smartway.Builders www.Smartway.Builders

3BH-03