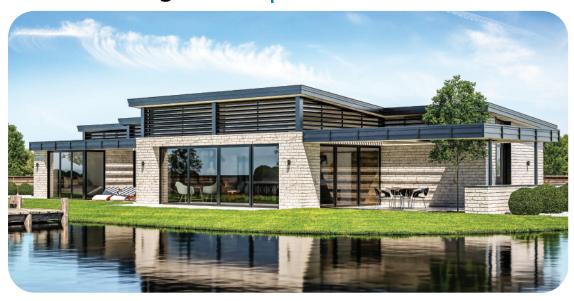

## Mangawara | Quiet Stream

This is a home designed with a lot of features. If you work from home, the office with direct access to both the foyer and toilet will be a great advantage. The master includes a large walk-in wardrobe and an ensuite with its own bath. A large scullery with direct access to the garage makes grocery shopping that little bit easier. The main living has high ceilings and high glazing with metal sunshade louvres for maximum comfort. A big advantage of this home is the expansive outdoor living space cover with optional built-in louvres for sun and rain control. If you have a section with a view, this home will help you capture and enjoy it!