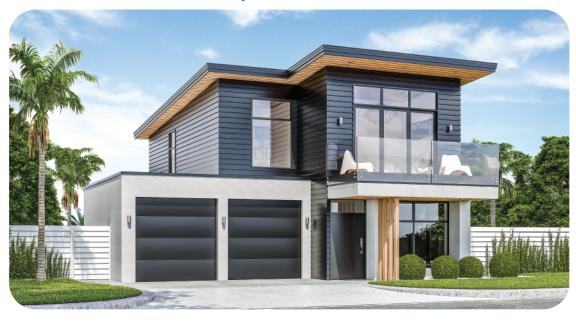

## Rāwhitiroa | Long-Shining Sun

This modern, sleek four bedroom home packs a lot of features within its small footprint. The main living layout integrates seamlessly with dual outdoor living spaces which are designed around both morning and evening sun positions. Enjoy a view from the master balcony and its large slider door with overhead windows. This home looks great, is highly functional and could add a lot of value to your section!