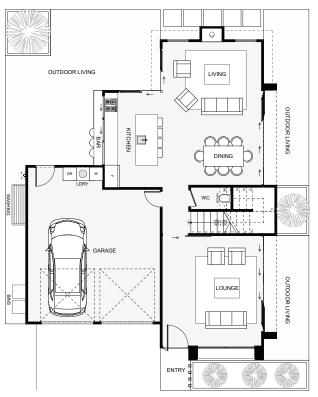

## Rāwhitiroa | Long-Shining Sun

This modern, sleek four bedroom home packs a lot of features within its small footprint. The main living layout integrates seamlessly with dual outdoor living spaces which are designed around both morning and evening sun positions. Enjoy a view from the master balcony and its large slider door with overhead windows. This home looks great, is highly functional and could add a lot of value to your section!