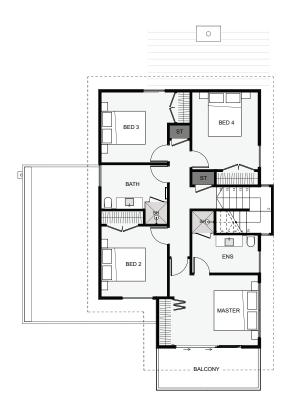

## Rāwhitiroa | Long-Shining Sun

This modern, sleek four bedroom home packs a lot of features within its small footprint. The main living layout integrates seamlessly with dual outdoor living spaces which are designed around both morning and evening sun positions. Enjoy a view from the master balcony and its large slider door with overhead windows. This home looks great, is highly functional and could add a lot of value to your section!