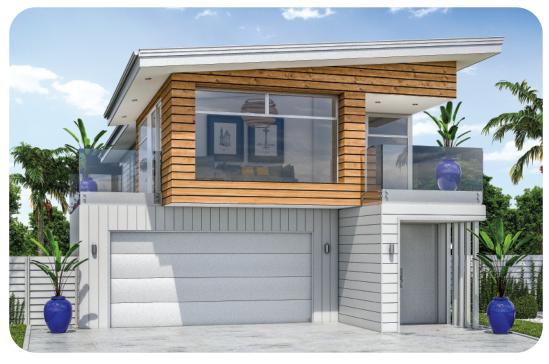

## Ruru | Morepork

This home is designed for narrower sections without compromise. This home includes everything you could want including a scullery, two studies, dual living, (one up and one down), a kitchen, outdoor bar, a covered outdoor space, four balconies for maximum view potential and some serious street style! If your section is narrow and you like to have it all, you may not find a better home than this!