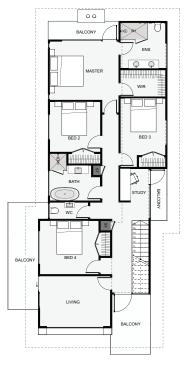

## Ruru | Morepork

This home is designed for narrower sections without compromise. This home includes everything you could want including a scullery, two studies, dual living, (one up and one down), a kitchen, outdoor bar, a covered outdoor space, four balconies for maximum view potential and some serious street style! If your section is narrow and you like to have it all, you may not find a better home than this!