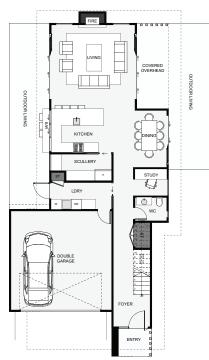

## Ruru | Morepork

This home is designed for narrower sections without compromise. This home includes everything you could want including a scullery, two studies, dual living, (one up and one down), a kitchen, outdoor bar, a covered outdoor space, four balconies for maximum view potential and some serious street style! If your section is narrow and you like to have it all, you may not find a better home than this!