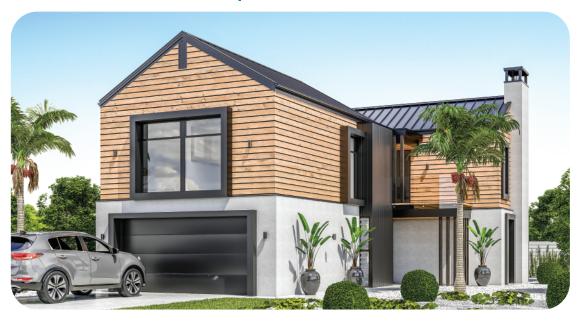

## Rongotai | Sound Of The Sea

Divided by a stairwell and foyer, this home is made up of two main wings to give an architectural, pavilion flair. The exterior makes use of three main claddings to give definition and visual appeal. Inside this home includes dual living, an additional chill zone, a study, two balconies an outdoor kitchen bar, a powder room for guests and a large separate laundry. Modern architectural styling and practically designed spaces make this home a real contender!