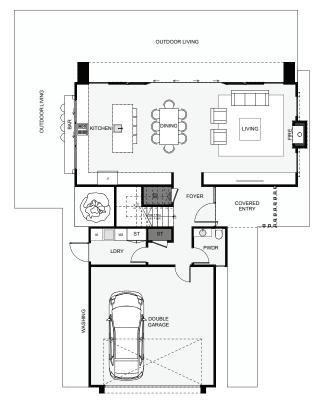

## Rongotai | Sound Of The Sea

Divided by a stairwell and foyer, this home is made up of two main wings to give an architectural, pavilion flair. The exterior makes use of three main claddings to give definition and visual appeal. Inside this home includes dual living, an additional chill zone, a study, two balconies an outdoor kitchen bar, a powder room for guests and a large separate laundry. Modern architectural styling and practically designed spaces make this home a real contender!

BALCONY

Floor Area: 233m<sup>2</sup>

Min Section Size Needed: 345m<sup>2</sup>

Contact Us:

**Ann:** 021 030 4291 | **Carl:** 027 222 3922 E: ClientEnquiries@Smartway.Builders

www.Smartway.Builders