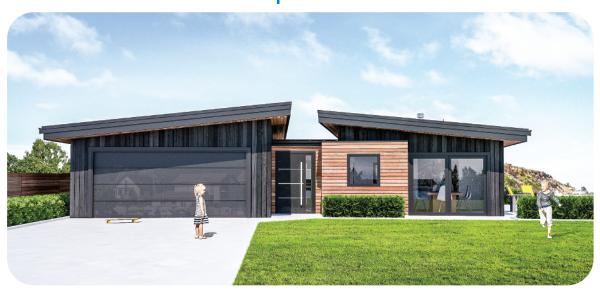

## Ararua | Two Paths

Two main wings provide the basic layout of this home. The bedroom wing is longer and provides the perfect shelter and privacy to the outdoor living and lawn space. By having the living wing set at an angle the kitchen and dining are positioned in the morning sun. The angle also gives a very sheltered outdoor living space between wings and a view angle from the lounge which reaches out into the property. This home could give your section the edge you're looking to create.