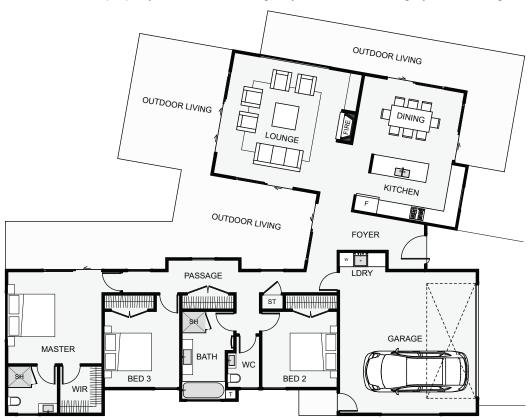

## Ararua | Two Paths

Two main wings provide the basic layout of this home. The bedroom wing is longer and provides the perfect shelter and privacy to the outdoor living and lawn space. By having the living wing set at an angle the kitchen and dining are positioned in the morning sun. The angle also gives a very sheltered outdoor living space between wings and a view angle from the lounge which reaches out into the property. This home could give your section the edge you're looking to create.