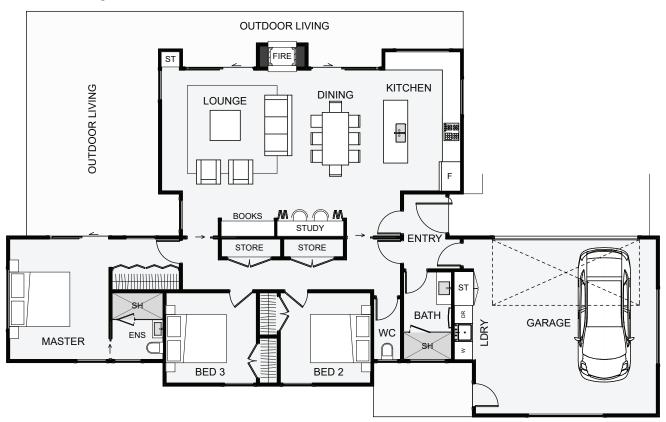

## Kākāriki NZ Parakeet

This design has a unique side profile with its gull-wing roof-line. This home is designed to accommodate families with its extensive storage and integrated study. The open living has a high rafter ceiling with two overhead windows as pictured above. Families can enjoy the use of an outdoor fire as well the optional bar window in the kitchen, making entertaining at home fun and exciting for all.

Floor Area: 165m<sup>2</sup>

Min Section Size Needed: 415m<sup>2</sup>

U2001-03

Contact Us:

**Ann:** 021 030 4291 | **Carl:** 027 222 3922 **E:** ClientEnquiries@Smartway.Builders

www.Smartway.Builders