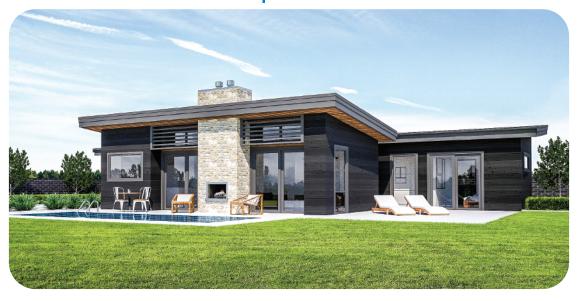

## Kākāriki NZ Parakeet

This design has a unique side profile with its gull-wing roof-line. This home is designed to accommodate families with its extensive storage and integrated study. The open living has a high rafter ceiling with two overhead windows as pictured above. Families can enjoy the use of an outdoor fire as well the optional bar window in the kitchen, making entertaining at home fun and exciting for all.