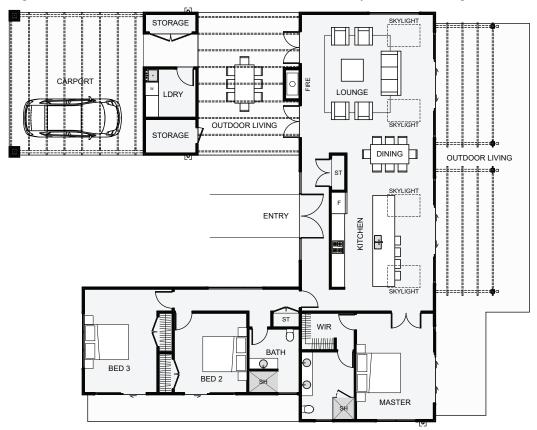

## Awahou | New River

This is a modular home with a strong entry. All bedrooms and bathrooms are designed to pick up the morning sun while the outdoors and living areas are positioned to pick up sun throughout the day. The outdoor living between the garage and house is sheltered, has an outdoor fireplace and works great for evening entertaining. Both the carport and the nearby outdoor living areas can be closed in as rooms. With so much flexibility, this home is a great choice.