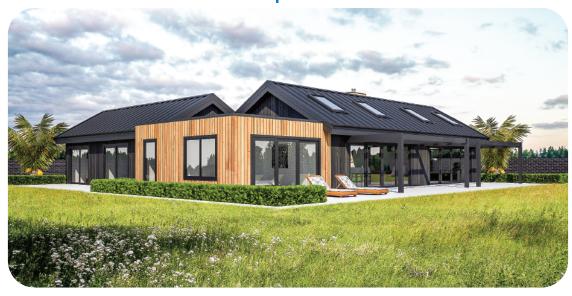

## Awahou | New River

This is a modular home with a strong entry. All bedrooms and bathrooms are designed to pick up the morning sun while the outdoors and living areas are positioned to pick up sun throughout the day. The outdoor living between the garage and house is sheltered, has an outdoor fireplace and works great for evening entertaining. Both the carport and the nearby outdoor living areas can be closed in as rooms. With so much flexibility, this home is a great choice.