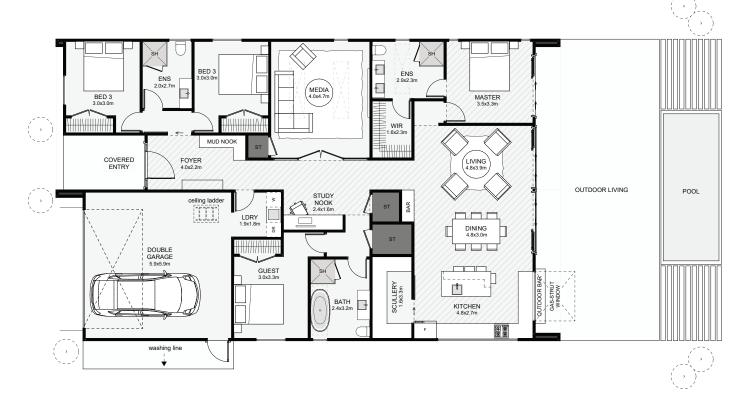

## Waimana | Stream Of Influence

This modern home includes more than first meets the eye. Under one gable roof, four bedrooms are all positioned for multi-use; one as a guest room, the primary bedroom private with patio access, and two bedrooms with a jack and jill style bathroom. This home also includes a study nook, a media room with full-height glazed doors, lots of storage, a butlers pantry and a mud nook in the foyer. This is a family home ready for a lot of fun!

Floor Area: 220m<sup>2</sup>

Min Section Size Needed: 550m<sup>2</sup>

MH3-02

Contact Us:

**Ann:** 021 030 4291 | **Carl:** 027 222 3922 **E:** ClientEnquiries@Smartway.Builders

www.Smartway.Builders