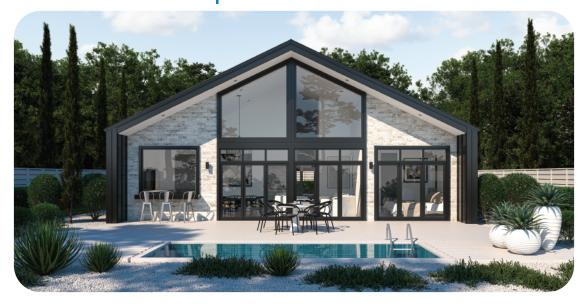

## Waimana | Stream Of Influence

This modern home includes more than first meets the eye. Under one gable roof, four bedrooms are all positioned for multi-use; one as a guest room, the primary bedroom private with patio access, and two bedrooms with a jack and jill style bathroom. This home also includes a study nook, a media room with full-height glazed doors, lots of storage, a butlers pantry and a mud nook in the foyer. This is a family home ready for a lot of fun!