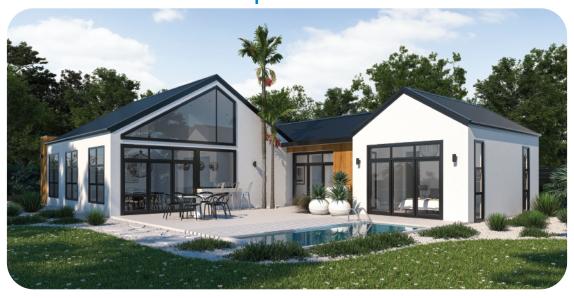

## Waitoriki | Small Stream

This urban architectural home makes excellent use of space both inside and outside with its clever layout. The master creates the boundary while maintaining privacy and an outlook. The kitchen, dining and living all pick up the morning sun and have an expansive view across the property. Framed gable glass gives an unmatched view into the sky. The kitchen comes with a butler's kitchen and a gas-strut window that serves the outdoor bar. If summer outside by the pool with privacy is your vibe, this is a home that'll achieve that!