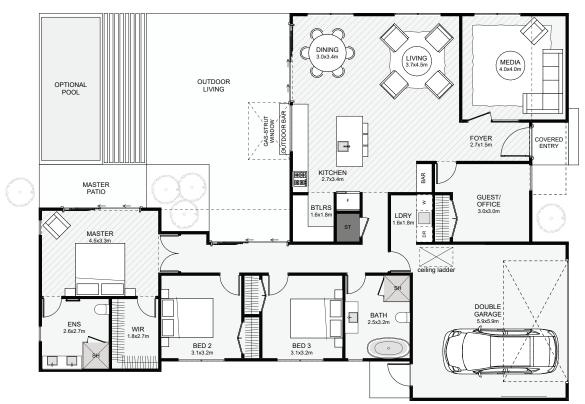

## Waitoriki | Small Stream

This urban architectural home makes excellent use of space both inside and outside with its clever layout. The master creates the boundary while maintaining privacy and an outlook. The kitchen, dining and living all pick up the morning sun and have an expansive view across the property. Framed gable glass gives an unmatched view into the sky. The kitchen comes with a butler's kitchen and a gas-strut window that serves the outdoor bar. If summer outside by the pool with privacy is your vibe, this is a home that'll achieve that!

Floor Area: 198m<sup>2</sup>

Min Section Size Needed: 495m<sup>2</sup>

14.9n

Contact Us:

Ann: 021 030 4291 | Carl: 027 222 3922 E: ClientEnquiries@Smartway.Builders www.Smartway.Builders