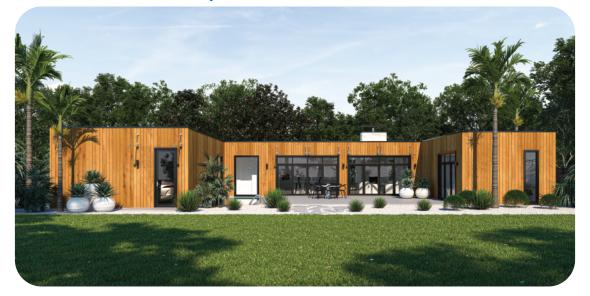

## Weka | Flightless NZ Bird

This ultra-modern 'U' shaped home is designed with a central outdoor living space protected from the wind. This layout also doubles to maximise property space on tighter lots. Inside, natural light fills the foyer from a large window framing the pool; there's also an in-built mud-nook, perfect for the kids. Other features of this home include its secret study nook, the large laundry, the butler's pantry, the separate bedroom wing and the media with its full height glazed door for light transfer. If you like protected outdoor living spaces and ultra-modern homes, this is a home you'll love.