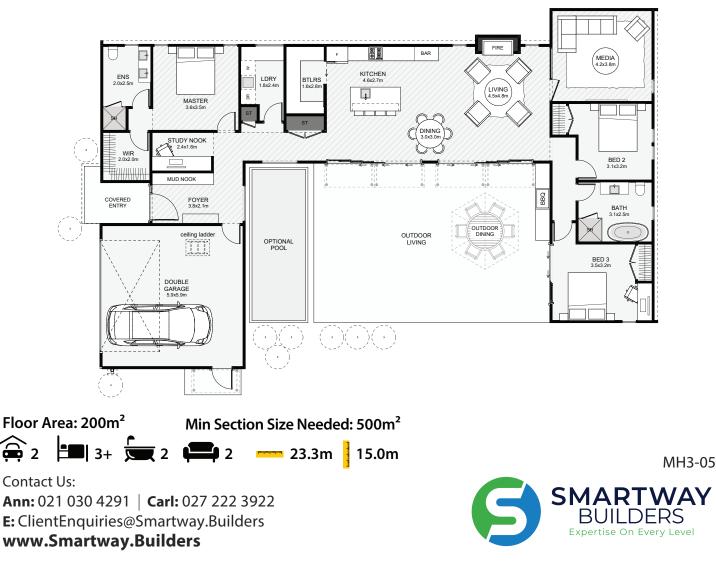

## Weka | Flightless NZ Bird

This ultra-modern 'U' shaped home is designed with a central outdoor living space protected from the wind. This layout also doubles to maximise property space on tighter lots. Inside, natural light fills the foyer from a large window framing the pool; there's also an in-built mud-nook, perfect for the kids. Other features of this home include its secret study nook, the large laundry, the butler's pantry, the separate bedroom wing and the media with its full height glazed door for light transfer. If you like protected outdoor living spaces and ultra-modern homes, this is a home you'll love.