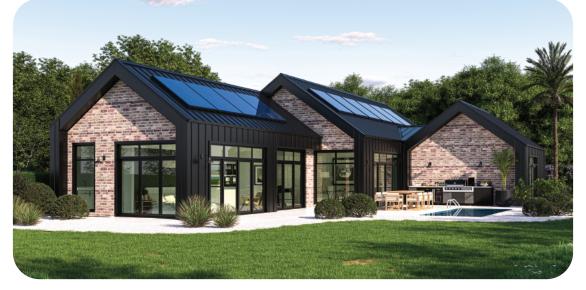

## Wheturangi | To Appear Above The Horizon

A modern architectural home finished in reclaimed brick, and metal tray cladding provides maximum outdoor space. There is plenty of privacy in the primary bedroom, which is placed at the opposite end of the house from the other bedrooms. A view from the kitchen to the outdoor living area is uninterrupted by the offset lounge. There is also a butler's pantry, a study nook, a media room, and an optional outdoor kitchen. Whether you're building in town or the country, this home will fit right in!