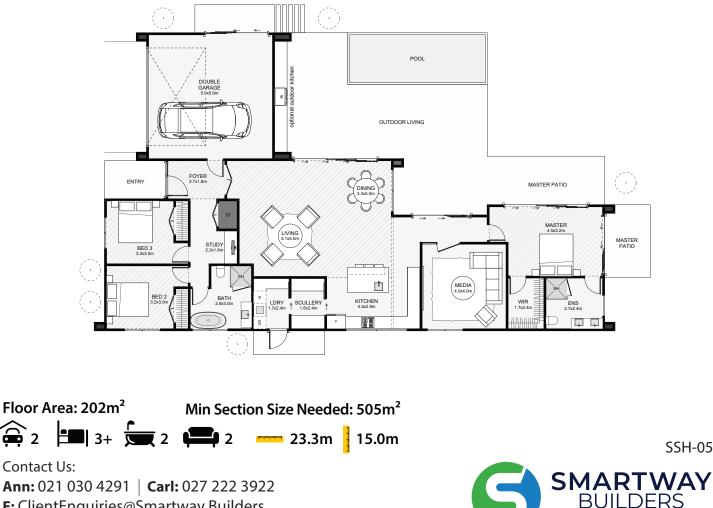

## Wheturangi | To Appear Above The Horizon

A modern architectural home finished in reclaimed brick, and metal tray cladding provides maximum outdoor space. There is plenty of privacy in the primary bedroom, which is placed at the opposite end of the house from the other bedrooms. A view from the kitchen to the outdoor living area is uninterrupted by the offset lounge. There is also a butler's pantry, a study nook, a media room, and an optional outdoor kitchen. Whether you're building in town or the country, this home will fit right in!

SSH-05

Expertise On Every Level

Contact Us: **Ann:** 021 030 4291 | **Carl:** 027 222 3922 E: ClientEnguiries@Smartway.Builders www.Smartway.Builders