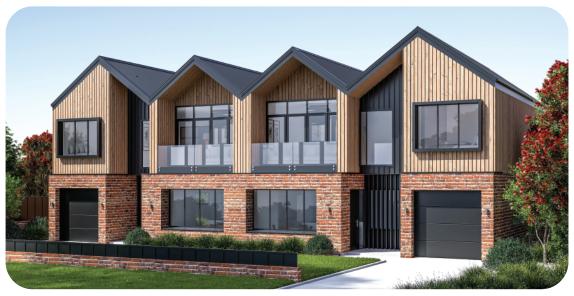

## Tauhou | Silvereye Bird

Here's a modern take on the traditional gable townhouse, finished in three claddings that will liven up any street. This four-bedroom design includes dual living, two bathrooms and an extra downstairs toilet, perfect for guests. A northern alcove is designed into this layout for a feature tree, something to be enjoyed inside from both levels. If you're going to build a townhouse, why not make it extraordinary to live in?