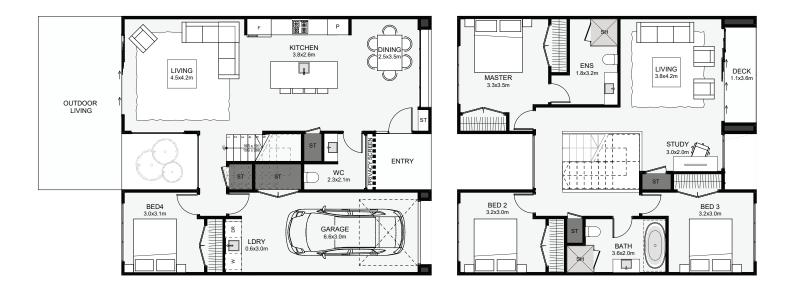

## Tauhou | Silvereye Bird

Here's a modern take on the traditional gable townhouse, finished in three claddings that will liven up any street. This four-bedroom design includes dual living, two bathrooms and an extra downstairs toilet, perfect for guests. A northern alcove is designed into this layout for a feature tree, something to be enjoyed inside from both levels. If you're going to build a townhouse, why not make it extraordinary to live in?

Floor Area: 185m²Min Section Size Needed: 250m²IIIIIIIIIIIIIIIIIIIIIIIIIIIIIIIIIIIIIIIIIIIIIIIIIIIIIIIIIIIIIIIIIIIIIIIIIIIIIIIIIIIIIIIIIIIIIIIIIIIIIIIIIIIIIIIIIIIIIIIIIIIIIIIIIIIIIIIIIIIIIII</th