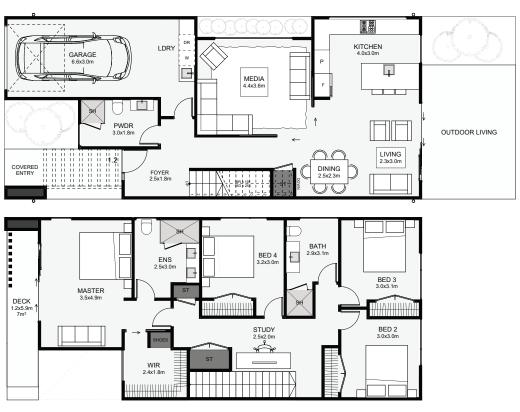

## Tūī | Tui Bird

This ultra-modern, four-bedroom townhouse is designed to feel more like a family home. Downstairs, there's dual living, both accessible to the kitchen and a private powder room. Upstairs, is an open study, four bedrooms and two bathrooms. The master enjoys a large walk-in wardrobe, an ensuite and access to a long balcony that will impress! This townhouse has all the design boxes ticked for anyone with modern taste!

Floor Area: 188m<sup>2</sup>

Min Section Size Needed: 240m<sup>2</sup>

Contact Us:

Ann: 021 030 4291 | Carl: 027 222 3922 E: ClientEnquiries@Smartway.Builders www.Smartway.Builders