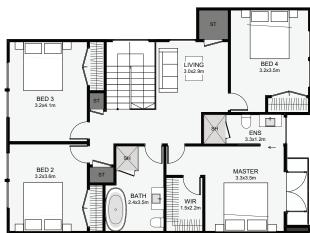

## Waipīata | Clear Water

This four-bedroom, brick townhouse is a great low-maintenance choice. Designed to be used either as a standalone townhouse or duplicated as a multi-residence development, this design will have you covered. Inside there are three living spaces, two bathrooms with an extra toilet for guests and plenty of storage, something that's often overlooked in townhouses. With this design its a question of how many do you want to build?

Floor Area: 199m<sup>2</sup>

Min Section Size Needed: 260m<sup>2</sup>

Contact Us:

**Ann:** 021 030 4291 | **Carl:** 027 222 3922 **E:** ClientEnquiries@Smartway.Builders www.Smartway.Builders