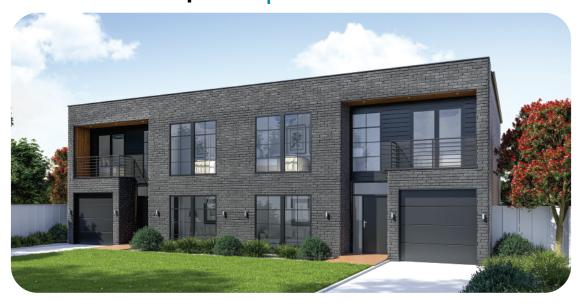

## Waipīata | Clear Water

This four-bedroom, brick townhouse is a great low-maintenance choice. Designed to be used either as a standalone townhouse or duplicated as a multi-residence development, this design will have you covered. Inside there are three living spaces, two bathrooms with an extra toilet for guests and plenty of storage, something that's often overlooked in townhouses. With this design its a question of how many do you want to build?