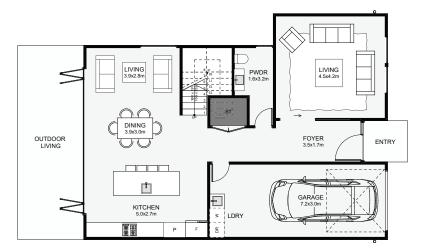

## Waipīata | Clear Water

This four-bedroom, brick townhouse is a great low-maintenance choice. Designed to be used either as a standalone townhouse or duplicated as a multi-residence development, this design will have you covered. Inside there are three living spaces, two bathrooms with an extra toilet for guests and plenty of storage, something that's often overlooked in townhouses. With this design its a question of how many do you want to build?

Floor Area: 199m<sup>2</sup>

Min Section Size Needed: 260m<sup>2</sup>

Contact Us:

**Ann:** 021 030 4291 | **Carl:** 027 222 3922 **E:** ClientEnquiries@Smartway.Builders www.Smartway.Builders